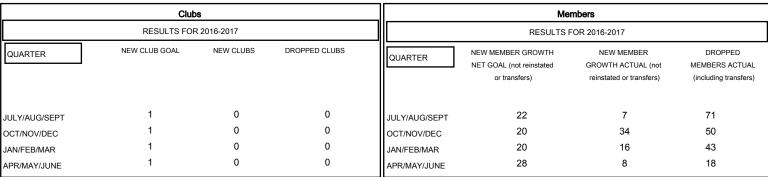

## District 20 R1

Results as of: 4/30/2017

GMT: ED LECIUS LOCATION NEW YORK GMT CA

| DROPPED CLUBS: 0 |     | 19 CLUBS OF 35 ADDED 1 OR MORE NEW MEMBERS | GENDER DISTRIBUTION                  |              |     |
|------------------|-----|--------------------------------------------|--------------------------------------|--------------|-----|
|                  |     |                                            | MALE                                 | 610 (64.35%) |     |
|                  |     |                                            | FEMALE                               | 338 (35.65%) |     |
| DROPPED MEMBERS  |     |                                            |                                      |              |     |
| DECEASED         | 10  | CLICK HERE FOR CUMULATIVE  MEMBERSHIP DATA | TOTAL FAMILY UNIT MEMBERS            |              | 173 |
| CLUB CANCELLED   | 0   |                                            |                                      |              |     |
| OTHER            | 172 |                                            | FAMILY MEMBERS PAYING HALF  DUES  89 |              | 89  |
| TOTAL            | 182 |                                            |                                      |              |     |