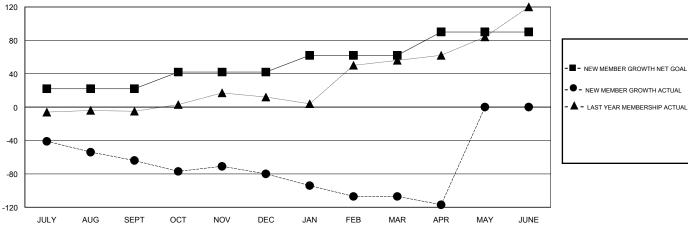

## District 20 R1

Results as of: 4/30/2017

GMT: ED LECIUS LOCATION NEW YORK GMT CA

| DROPPED CLUBS: 0 |     | 19 CLUBS OF 35 ADDED 1 OR MORE NEW MEMBERS | GENDER DISTRIBUTION                  |              |     |
|------------------|-----|--------------------------------------------|--------------------------------------|--------------|-----|
|                  |     |                                            | MALE                                 | 610 (64.35%) |     |
|                  |     |                                            | FEMALE                               | 338 (35.65%) |     |
| DROPPED MEMBERS  |     |                                            |                                      |              |     |
| DECEASED         | 10  | CLICK HERE FOR CUMULATIVE  MEMBERSHIP DATA | TOTAL FAMILY UNIT MEMBERS            |              | 173 |
| CLUB CANCELLED   | 0   |                                            |                                      |              |     |
| OTHER            | 172 |                                            | FAMILY MEMBERS PAYING HALF  DUES  89 |              | 89  |
| TOTAL            | 182 |                                            |                                      |              |     |